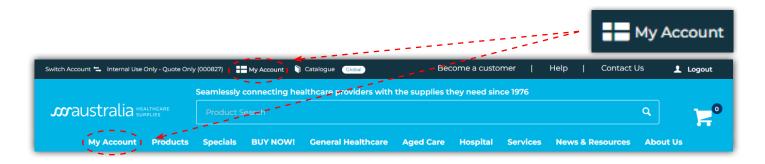

## **Your Dashboard**

Your customer dashboard is the heart of your self serve account management at SSS Australia. You can find your dashboard in the navy bar at the very top of the page. It will be visible once you are logged into your account.