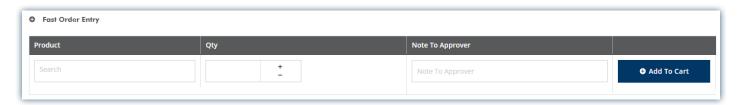

## **Fast Order Entry**

Utilise fast order entry in the checkout to quickly add products via search directly to your cart.