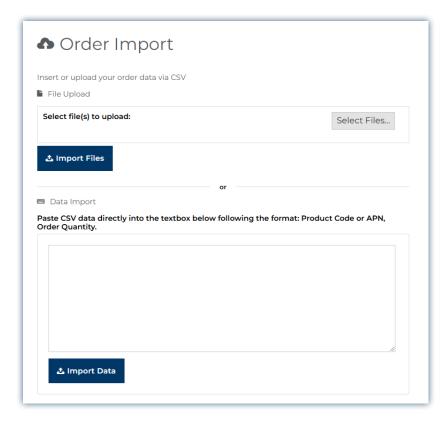

## **CSV Order Upload**

Using a simple CSV (excel) document that includes the SSS Australia item number and the quantity you want to order, you can upload your order in two simple clicks.

|    | Α           | В   | С |
|----|-------------|-----|---|
| 1  | Item Number | Qty |   |
| 2  | 1094988     | 2   |   |
| 3  | 1006054     | 2   |   |
| 4  | 1017343     | 3   |   |
| 5  | 1182463     | 1   |   |
| 6  | 1010440     | 1   |   |
| 7  | 1010487     | 1   |   |
| 8  | 1017209     | 3   |   |
| 9  | 1211260     | 1   |   |
| 10 | 1200712     | 1   |   |
| 11 | 1238228     | 1   |   |
| 12 | 1105016     | 1   |   |
| 13 | 1002888     | 1   |   |
| 14 | 1297600     | 10  |   |
| 15 | 1050974     | 1   |   |