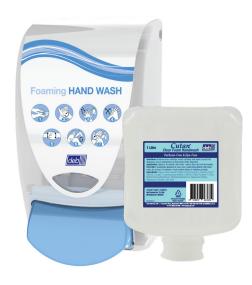

# Cutan Clear Foam Handwash PRODUCT EDUCATION SHEET

### **DESCRIPTION:**

Perfume-free and dye-free gentle foam hand wash, containing conditioners and moisturisers to help prevent skin drying.

## **USAGE:**

Washroom areas in public facilities, hospitals, aged care and other healthcare environments.

# **DIRECTIONS OF USE:**

Apply one shot to wet or dry hands. Rub across all parts of the hands and rinse off with clean water. Dry thoroughly.

# SHELF LIFE:

This product has a shelf life of at least 24 months from the date of manufacture when stored unopened at room temperature.

| Feature                                           | Benefit                                                                                                                                                               |
|---------------------------------------------------|-----------------------------------------------------------------------------------------------------------------------------------------------------------------------|
| Perfume-free and dye-free                         | No added perfume or dyes. Ideal for people who are sensitive to perfumes and dyes and who prefer products which do not have these added.                              |
| High quality silky-smooth foam                    | Provides a very pleasant hand washing experience and leaves skin fresh after use.                                                                                     |
| Soap-free formulation with skin friendly pH value | Formulated to maintain the skin's acid mantle; a layer on the surface of the skin which acts to help support the natural bacterial balance.                           |
| Contains Glycerin                                 | A skin moisturiser to help prevent drying and leave the skin feeling smooth after use.                                                                                |
| Saves water and energy                            | Foam format can save up to 45% on water consumption and associated energy costs compared to lotion soaps.                                                             |
| Highly economical                                 | Only one dose is required for an effective hand wash, providing over 1400 hand washes from each 1 litre cartridge.                                                    |
| Quick and easy to use                             | Dispensed directly as foam on to the hands, reducing the time required to create lather. Quickly and easily rinses away to leave no residues on skin or in the sink.  |
| HACCP & GECA certified                            | The product has been independently certified to meet Hazard Analysis and Critical Control Points (HACCP) and Good Environmental Choice Australia (GECA) requirements. |